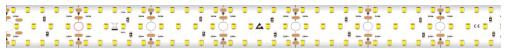

#### Lighting source

- ① PCB/FPC two types of models can be selected
- 2 Constant voltage/current can be cutting
- ③ Efficacy>120lm/W
- ④ SDCM < 3</p>
- ⑤ Ra>80、Ra>90(R9>0)

Match with (1.0/1.2/1.5/1.8/2.0/2.5m) length of luminaire

NJG-C8280-32-7C20B

FPC-Constant voltage Power: 28 W/m Width: 0.028mm length: 5.0m/reel