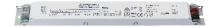

### Power supply (driver)

- ① Internal/External dimming driver
- 2 Constant current dimming / no dimming
- 3 0/1-10V, Dali dimming
- Wireless access control, installation without add new wires
- ⑤ Building overall/partition dimming, luminous environment intelligent control

Power: 40 W Size: 278\*30\*22mm Dimming: 0/1-10V, Dail Input voltage: 100-277VAC Output voltage: 27-42VDC Output current: 900mA Efficiency: 90% max Power factor: > 0.9