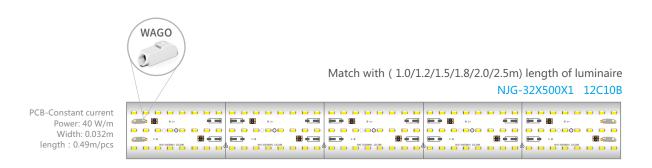

#### Lighting source

- ① PCB/FPC two types of models can be selected
- 2 Constant voltage/current can be cutting
- ③ Efficacy>120lm/W
- ④ SDCM < 3</p>
- ⑤ Ra>80、Ra>90(R9>0)

Match with (1.0/1.2/1.5/1.8/2.0/2.5m) length of luminaire

NJG-C8280-32-7C20B

FPC-Constant voltage Power: 28 W/m Width: 0.028mm length: 5.0m/reel