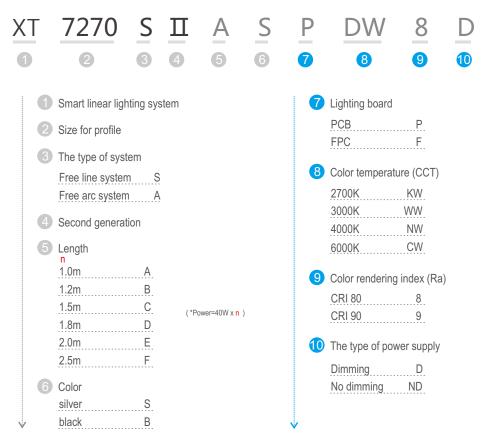

## Order steps & code description

Choose 1-6, only for profile order

Choose 1-10, only for luminaire order

#### Model: XT7270S

silver

black

#### Profile

Installation: Ceiling/Wall & ground embed / Recessed

Material : Aluminium 6063-T5

Available lengths: 1.0/1.2/1.5/1.8/2.0/2.5m

Application : Commercial lighting /Office lighting

IP: IP20/IP44/IP65

#### Cover

Cover: PC

Available lengths: 1.0/1.2/1.5/1.8/2.0/2.5m

Transmittance: 85%

#### Lighting source

- ① PCB/FPC two types of models can be selected
- 2 Constant voltage/current can be cutting
- ③ Efficacy>120lm/W
- ④ SDCM < 3</p>
- ⑤ Ra>80、Ra>90(R9>0)

Match with (1.0/1.2/1.5/1.8/2.0/2.5m) length of luminaire