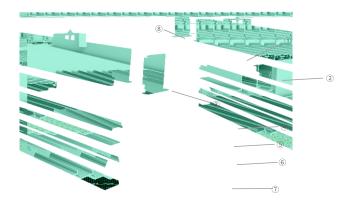

## Structure description

- ① Profile
- ② End cap
- ③ Power supply
- 4 Heat sink
- ⑤ Lighting source
- ⑥Reflective paper
- ⑦ Cover
- ® Embed buckle