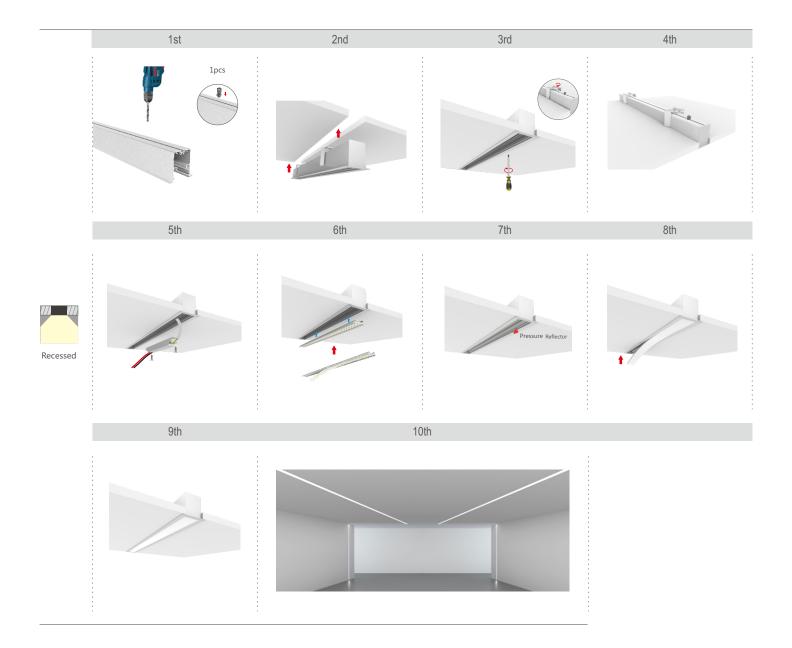

ce: 85%

#### Lighting source

- ① PCB/FPC two types of models can be selected
- 2 Constant voltage/current can be cutting
- ③ Efficacy>120lm/W
- ④ SDCM < 3</p>
- ⑤ Ra>80、Ra>90(R9>0)



Match with (1.0/1.2/1.5/1.8/2.0/2.5m) length of luminaire

NJG-C8280-32-7C20B

FPC-Constant voltage Power: 28 W/m Width: 0.028mm length: 5.0m/reel



### Power supply (driver)

- ① Internal/External dimming driver
- 2 Constant current dimming / no dimming
- 3 0/1-10V, Dali dimming
- Wireless access control, installation without add new wires
- ⑤ Building overall/partition dimming, luminous environment intelligent control



Power: 40 W Size: 278\*30\*22mm Dimming: 0/1-10V, Dail Input voltage: 100-277VAC Output voltage: 27-42VDC Output current: 900mA Efficiency: 90% max Power factor: > 0.9

## Installation



# **×⊤7270S**

#### Connector



## Order Guide

| Order code          | Name         | Picture