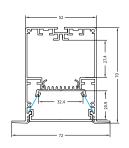

#### Profile

Installation: Ceiling/Wall & ground embed / Recessed

Material : Aluminium 6063-T5

Available lengths: 1.0/1.2/1.5/1.8/2.0/2.5m

Application : Commercial lighting /Office lighting

IP: IP20/IP44/IP65

Unit: mm

Driver size
Max