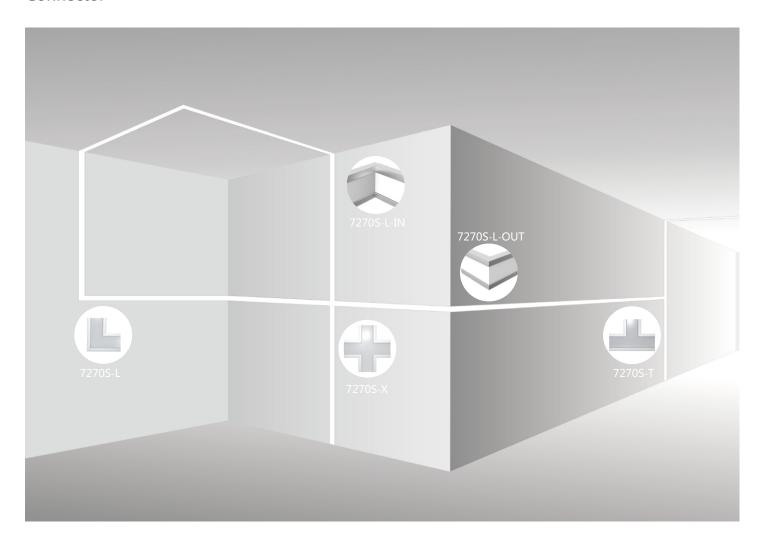

① PCB/FPC two types of models can be selected
- 2 Constant voltage/current can be cutting
- ③ Efficacy>120lm/W
- ④ SDCM < 3</p>
- ⑤ Ra>80、Ra>90(R9>0)



Match with (1.0/1.2/1.5/1.8/2.0/2.5m) length of luminaire

NJG-C8280-32-7C20B

FPC-Constant voltage Power: 28 W/m Width: 0.028mm length: 5.0m/reel



### Power supply (driver)

- ① Internal/External dimming driver
- 2 Constant current dimming / no dimming
- 3 0/1-10V, Dali dimming
- Wireless access control, installation without add new wires
- ⑤ Building overall/partition dimming, luminous environment intelligent control



Power: 40 W Size: 278\*30\*22mm Dimming: 0/1-10V, Dail Input voltage: 100-277VAC Output voltage: 27-42VDC Output current: 900mA Efficiency: 90% max Power factor: > 0.9

## Installation



# **×⊤7270S**

#### Connector



## Order Guide

| Order code          | Name         | Picture