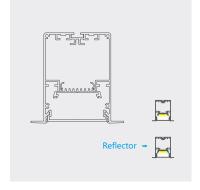

#### Description

- Same length cutting for Aluminum channel and PC cover , there is no need to reserve a space for end cap
- 2. One complete plug, light leakage prevention design
- 3. Corner fitting connection: -type, L-type, T-type, X-type
- 4. Internal power supply installation
- 5. With reflector increase efficacy by 10%

## Order Guide

| Order code  | Name            | Picture           | Discription                        | Size        | Surface<br>treatment | Color       |
|-------------|-----------------|-------------------|------------------------------------|-------------|----------------------|-------------|
| XTXXXXSPJLA | Splicing kit    |                   | Connector+screw                    | -           | Electroplating       | Silver      |
| XTXXXXSPJLA | Splicing kit    |                   | Connector+screw                    | -           | Electroplating       | Silver      |
| XTXXXXHXB   | Wire protection | an) an) (()       | PWB:3X4mm                          | -           | -                    | -           |
| XT7270SPGM  | Polarizing film |                   | PVA                                | -           | -                    | Gray        |
| XT7270SYHB  | Embossing plate |                   | РММА                               | -           | -                    | Transparent |
| XTXXXXFGP   | Reflector       |                   | Increase efficacy<br>by 10%        | -           | Smooth               | White       |
| NJG-A-40    | 40W             | Franklinde Miller | Uout=27-42V<br>Iout=900mA<br>P:40W | 278*30*22mm | -                    | White       |