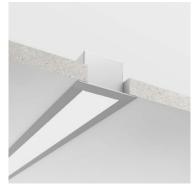

#### Model: XT7270S







silver

black

#### Description

- Same length cutting for Aluminum channel and PC cover , there is no need to reserve a space for end cap
- 2. One complete plug, light leakage prevention design
- 3. Corner fitting connection: -type, L-type, T-type, X-type
- 4. Internal power supply installation
- 5. With reflector increase efficacy by 10%

#### 6.UGR < 19

- 7. The power can be reached for 40 W/m
- 8. Suitable for office, school, hospital, garage lighting





## Order steps & code description



Choose 1-6, only for profile order

Choose 1-10, only for luminaire order

## Structure description



- ① Profile
- ② End cap
- ③ Power supply
- 4 Heat sink
- ⑤ Lighting source
- ⑥Reflective paper
- ⑦ Cover
- ® Embed buckle

#### Profile

Installation: Ceiling/Wall & ground embed / Recessed

Material : Aluminium 6063-T5

Available lengths: 1.0/1.2/1.5/1.8/2.0/2.5m

Application : Commercial lighting /Office lighting

IP: IP20/IP44/IP65



Unit: mm

Driver size
Max

#### Cover

Cover: PC

Available lengths: 1.0/1.2/1.5/1.8/2.0/2.5m

Transmittance: 85%

#### Lighting source

- ① PCB/FPC two types of models can be selected
- 2 Constant voltage/current can be cutting
- ③ Efficacy>120lm/W
- ④ SDCM < 3</p>
- ⑤ Ra>80、Ra>90(R9>0)



Match with (1.0/1.2/1.5/1.